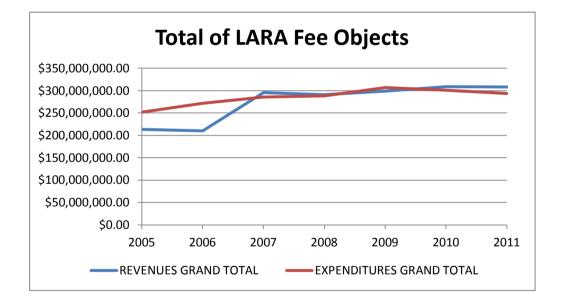

#### What are the revenues generated by fees collected under LARA?

The 259 fee objects generated total revenue of \$298,437,205 in FY 2011. The average annual revenue generated by fee objects between FY 2005 and FY 2011 was \$273,295,638. In FY 2011, fee objects generated 9.2% more revenue than the average (nominal) annual revenue generated between FY 2005 and FY 2011. Between FY 2005 and FY 2011, the (nominal) annual revenue generated by fee objects increased by 40.0%. A comprehensive analysis of the revenue generated by each fee object and totaled for each applicable LARA agency is included in Appendix 3.

Regarding the fee revenues, adjusted for inflation, the 259 fee objects generated total (real) revenue of \$269,404,661 in FY 2011. The average annual revenue generated by fee objects, adjusted for inflation, between FY 2005 and FY 2011 was \$256,714,344. In FY 2011, fee objects generated 4.9% more revenue, adjusted for inflation, than the average annual revenue generated between FY 2005 and FY 2011. Between FY 2005 and FY 2011, the annual revenue generated by fee objects, adjusted

# What are the revenues deposited within LARA restricted funds and the expenditures withdrawn from these funds?

Most of the restricted funds within LARA are considered for this analysis<sup>4,5</sup>. In FY 2011 \$308,154,619 in revenues was deposited into these restricted funds and \$293,480,203 in expenditures and encumbrances was withdrawn or reserved. The average annual revenues deposited into these funds between FY 2005 and FY 2011 was \$275,102,091 of which \$285,573,152, on average, was withdrawn and expended. In FY 2011 deposited revenues are 12.0% higher than the FY 2005 to FY 2011 annual average and expenditures are 2.8% higher. Between FY 2005 and FY 2011, the annual revenues deposited into the restricted funds increased by 44.4%, while during that same period expenditures from the funds increased by 16.4%. A comprehensive analysis contrasting the revenues and expenditures over the past seven years, including inflation-adjusted amounts, for each of the restricted funds and totaled for each applicable agency within LARA is included in Appendix 4.