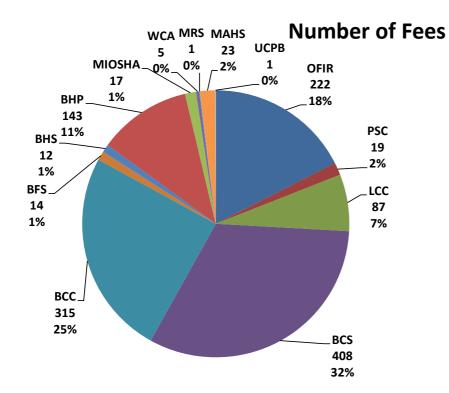

#### How many fees are collected under LARA?

As of September 30, 2011, there are 259 fee objects and 1,265 detailed fees<sup>2</sup> (excluding state wholesale sales of liquor & 1.85% specific tax on liquor). The majority of detailed fees are collected under either the Bureau of Commercial Services (32.2%) which licenses occupations and regulates corporations or the Bureau of Construction Codes (24.9%) which regulates various construction industries and promulgates codes. Another 17.5% of detailed fees are collected under the Office of Financial & Insurance Regulations, while the bulk of remaining detailed fees are collected under the Bureau of Health Professions (11.3%) and the Liquor Control Commission (6.9%). A comprehensive analysis of the number of fees collected under applicable LARA agencies is included in Appendix 2.