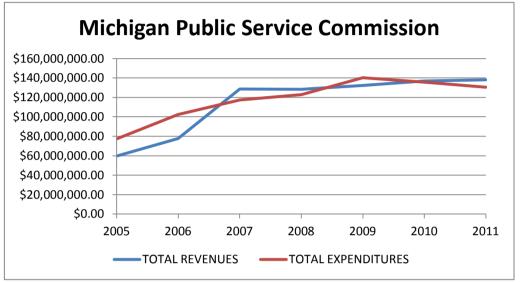

# What are the revenues deposited within LARA restricted funds and the expenditures withdrawn from these funds?

Most of the restricted funds within LARA are considered for this analysis<sup>4,5</sup>. In FY 2011 \$308,154,619 in revenues was deposited into these restricted funds and \$293,480,203 in expenditures and encumbrances was withdrawn or reserved. The average annual revenues deposited into these funds between FY 2005 and FY 2011 was \$275,102,091 of which \$285,573,152, on average, was withdrawn and expended. In FY 2011 deposited revenues are 12.0% higher than the FY 2005 to FY 2011 annual average and expenditures are 2.8% higher. Between FY 2005 and FY 2011, the annual revenues deposited into the restricted funds increased by 44.4%, while during that same period expenditures from the funds increased by 16.4%. A comprehensive analysis contrasting the revenues and expenditures over the past seven years, including inflation-adjusted amounts, for each of the restricted funds and totaled for each applicable agency within LARA is included in Appendix 4.