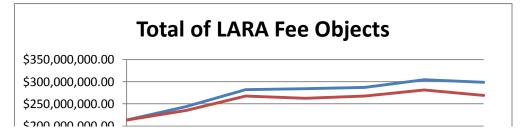

#### What are the revenues generated by fees collected under LARA?

The 259 fee objects generated total revenue of \$298,437,205 in FY 2011. The average annual revenue generated by fee objects between FY 2005 and FY 2011 was \$273,295,638. In FY 2011, fee objects generated 9.2% more revenue than the average (nominal) annual revenue generated between FY 2005 and FY 2011. Between FY 2005 and FY 2011, the (nominal) annual revenue generated by fee objects increased by 40.0%. A comprehensive analysis of the revenue generated by each fee object and totaled for each applicable LARA agency is included in Appendix 3.

Regarding the fee revenues, adjusted for inflation, the 259 fee objects generated total (real) revenue of \$269,404,661 in FY 2011. The average annual revenue generated by fee objects, adjusted for inflation, between FY 2005 and FY 2011 was \$256,714,344. In FY 2011, fee objects generated 4.9% more revenue, adjusted for inflation, than the average annual revenue generated between FY 2005 and FY 2011. Between FY 2005 and FY 2011, the annual revenue generated by fee objects, adjusted