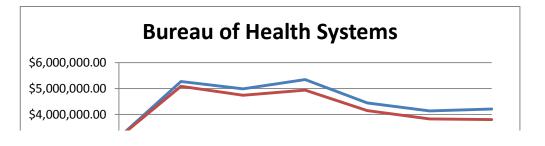

# What are the revenues deposited within LARA restricted funds and the expenditures withdrawn from these funds?

Most of the restricted funds within LARA are considered for this analysis<sup>4,5</sup>. In FY 2011 \$308,154,619 in revenues was deposited into these restricted funds and \$293,480,203 in expenditures and encumbrances was withdrawn or reserved. The average annual revenues deposited into these funds between FY 2005 and FY 2011 was \$275,102,091 of which \$285,573,152, on average, was withdrawn and expended. In FY 2011 deposited revenues are 12.0% higher than the FY 2005 to FY 2011 annual average and expenditures are 2.8% higher. Between FY 2005 and FY 2011, the annual revenues deposited into the restricted funds increased by 44.4%, while during that same period expenditures from the funds increased by 16.4%. A comprehensive analysis contrasting the revenues and expenditures over the past seven years, including inflation-adjusted amounts, for each of the restricted funds and totaled for each applicable agency within LARA is included in Appendix 4.

1

<sup>&</sup>lt;sup>4</sup> Fund-level data for the Bureaus of Health Systems and Professions were not yet available at the time of this analysis. The administration and accounting information of the Bureaus of Health Systems and Professions are currently being transferred from the Department of Community Health to LARA. The analysis will be updated as this data become available.