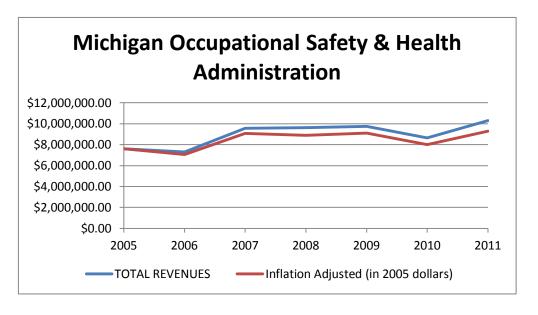

#### What are the revenues generated by fees collected under LARA?

The 259 fee objects generated total revenue of \$298,437,205 in FY 2011. The average annual revenue generated by fee objects between FY 2005 and FY 2011 was \$273,295,638. In FY 2011, fee objects generated 9.2% more revenue than the average (nominal) annual revenue generated between FY 2005 and FY 2011. Between FY 2005 and FY 2011, the (nominal) annual revenue generated by fee objects increased by 40.0%. A comprehensive analysis of the revenue generated by each fee object and totaled for each applicable LARA agency is included in Appendix 3.

## What is the effect of inflation on revenues generated by fees collected under LARA?

An issue of importance which affects the (nominal) revenues generated by fees collected under LARA is the effect of inflation<sup>3</sup>. During periods of inflation, the value of a fixed fee amount and its revenue stream is steadily eroded as the general price level increases. This has the effect of reducing the actual (or "real") value of the revenue relative to expenditures. By "deflating" revenues generated by fee objects collected under LARA to a specific point in time (2005 for our purposes), we can gain a clearer picture of the actual changes in LARA's fee revenues.

Regarding the fee revenues, adjusted for inflation, the 259 fee objects generated total (real) revenue of \$269,404,661 in FY 2011. The average annual revenue generated by fee objects, adjusted for inflation, between FY 2005 and FY 2011 was \$256,714,344. In FY 2011, fee objects generated 4.9% more revenue, adjusted for inflation, than the average annual revenue generated between FY 2005 and FY 2011. Between FY 2005 and FY 2011, the annual revenue generated by fee objects, adjusted

for inflation, increased by 26.4%. A comprehensive analysis of the inflation-adjusted revenue generated by each fee object and totaled for each applicable LARA agency is included in Appendix 3.