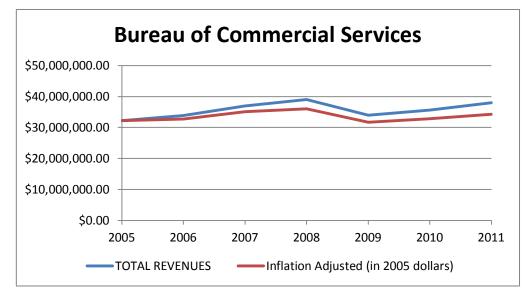

#### What are the revenues generated by fees collected under LARA?

The 259 fee objects generated total revenue of \$298,437,205 in FY 2011. The average annual revenue generated by fee objects between FY 2005 and FY 2011 was \$273,295,638. In FY 2011, fee objects generated 9.2% more revenue than the average (nominal) annual revenue generated between FY 2005 and FY 2011. Between FY 2005 and FY 2011, the (nominal) annual revenue generated by fee objects increased by 40.0%. A comprehensive analysis of the revenue generated by each fee object and totaled for each applicable LARA agency is included in Appendix 3.

## What is the effect of inflation on revenues generated by fees collected under LARA?

An issue of importance which affects the (nominal) revenues generated by fees collected under LARA is the effect of inflation<sup>3</sup>. During periods of inflation, the value of a fixed fee amount and its revenue stream is steadily eroded as the general price level increases. This has the effect of reducing the actual (or "real") value of the revenue relative to expenditures. By "deflating" revenues generated by fee objects collected under LARA to a specific point in time (2005 for our purposes), we can gain a clearer picture of the actual changes in LARA's fee revenues.

for inflation, increased by 26.4%. A comprehensive analysis of the inflation-adjusted revenue generated by each fee object and totaled for each applicable LARA agency is included in Appendix 3.