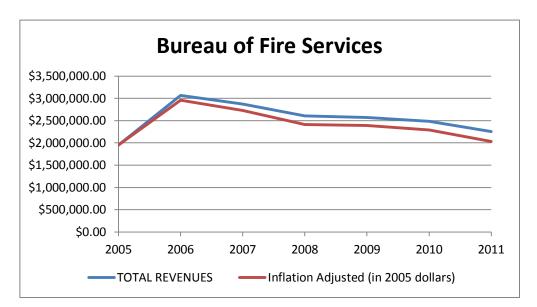

# What are the revenues deposited within LARA restricted funds and the expenditures withdrawn from these funds?

Most of the restricted funds within LARA are considered for this analysis<sup>4,5</sup>. In FY 2011 \$308,154,619 in revenues was deposited into these restricted funds and \$293,480,203 in expenditures and encumbrances was withdrawn or reserved. The average annual revenues deposited into these funds between FY 2005 and FY 2011 was \$275,102,091 of which \$285,573,152, on average, was withdrawn and expended. In FY 2011 deposited revenues are 12.0% higher than the FY 2005 to FY 2011 annual average and expenditures are 2.8% higher. Between FY 2005 and FY 2011, the annual revenues deposited into the restricted funds increased by 44.4%, while during that same period expenditures from the funds increased by 16.4%. A comprehensive analysis contrasting the revenues and expenditures over the past seven years, including inflation-adjusted amounts, for each of the restricted funds and totaled for each applicable agency within LARA is included in Appendix 4.