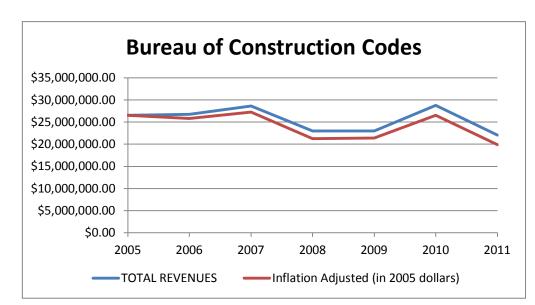

#### What are the revenues generated by fees collected under LARA?

The 259 fee objects generated total revenue of \$298,437,205 in FY 2011. The average annual revenue generated by fee objects between FY 2005 and FY 2011 was \$273,295,638. In FY 2011, fee objects generated 9.2% more revenue than the average (nominal) annual revenue generated between FY 2005 and FY 2011. Between FY 2005 and FY 2011, the (nominal) annual revenue generated by fee objects increased by 40.0%. A comprehensive analysis of the revenue generated by each fee object and totaled for each applicable LARA agency is included in Appendix 3.

## What is the effect of inflation on revenues generated by fees collected under LARA?

An issue of importance which affects the (nominal) revenues generated by fees collected under LARA is the effect of inflation<sup>3</sup>. During periods of inflation, the value of a fixed fee amount and its revenue stream is steadily eroded as the general price level increases. This has the effect of reducing the actual (or "real") value of the revenue relative to expenditures. By "deflating" revenues generated by fee objects collected under LARA to a specific point in time (2005 for our purposes), we can gain a clearer picture of the actual changes in LARA's fee revenues.

for inflation, increased by 26.4%. A comprehensive analysis of the inflation-adjusted revenue generated by each fee object and totaled for each applicable LARA agency is included in Appendix 3.