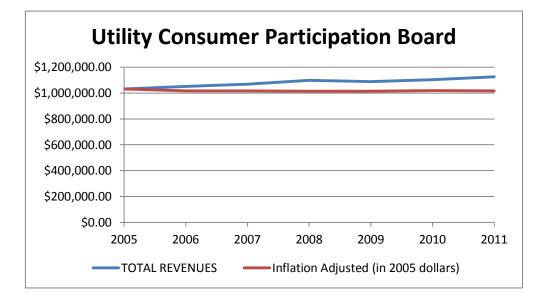

# What are the revenues deposited within LARA restricted funds and the expenditures withdrawn from these funds?

Most of the restricted funds within LARA are considered for this analysis<sup>4,5</sup>. In FY 2011 \$308,154,619 in revenues was deposited into these restricted funds and \$293,480,203 in expenditures and encumbrances was withdrawn or reserved. The average annual revenues deposited into these funds between FY 2005 and FY 2011 was \$275,102,091 of which \$285,573,152, on average, was withdrawn and expended. In FY 2011 deposited revenues are 12.0% higher than the FY 2005 to FY 2011 annual average and expenditures are 2.8% higher. Between FY 2005 and FY 2011, the annual revenues deposited into the restricted funds increased by 44.4%, while during that same period expenditures from the funds increased by 16.4%. A comprehensive analysis contrasting the revenues and expenditures over the past seven years, including inflation-adjusted amounts, for each of the restricted funds and totaled for each applicable agency within LARA is included in Appendix 4.