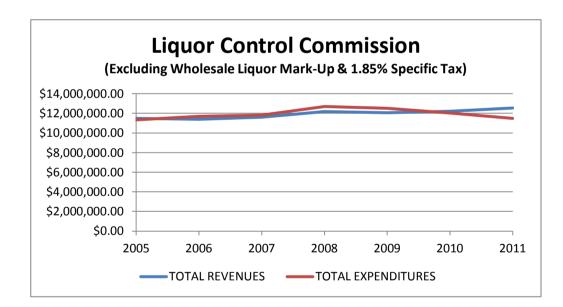

# What are the revenues deposited within LARA restricted funds and the expenditures withdrawn from these funds?

Most of the restricted funds within LARA are considered for this analysis<sup>4,5</sup>. In FY 2011 \$308,154,619 in revenues was deposited into these restricted funds and \$293,480,203 in expenditures and encumbrances was withdrawn or reserved. The average annual revenues deposited into these funds between FY 2005 and FY 2011 was \$275,102,091 of which \$285,573,152, on average, was withdrawn and expended. In FY 2011 deposited revenues are 12.0% higher than the FY 2005 to FY 2011 annual average and expenditures are 2.8% higher. Between FY 2005 and FY 2011, the annual revenues deposited into the restricted funds increased by 44.4%, while during that same period expenditures from the funds increased by 16.4%. A comprehensive analysis contrasting the revenues and expenditures over the past seven years, including inflation-adjusted amounts, for each of the restricted funds and totaled for each applicable agency within LARA is included in Appendix 4.

It is important to remember that this is an analysis of fund-level data and of not fee object-level data as reported in previous parts of this memo. The reason for the shift to fund-level data being that fee object-level data measures only the revenue generated by a fee before it is deposited into a restricted fund. After fee revenues are deposited within restricted funds, expenditures can be withdrawn. The crucial fact to remember is that there may be deposits into restricted funds that are not revenues generated by fee objects and likewise there may be withdrawals from restricted funds that are not exclusively for the administration and collection of fee objects.

It may be helpful to think of revenues generated by fee objects as a stream (revenue stream) and the restricted fund as a reservoir, water (money) flows down the stream into the reservoir (but can never flow back up the stream, hence no expenditure data at the fee-object level), once within the reservoir the water can either be allowed to accumulate or the local water authority (i.e. Appropriations Committee) can open up the dam valves and authorize water to flow out of the reservoir and into the hinterlands.