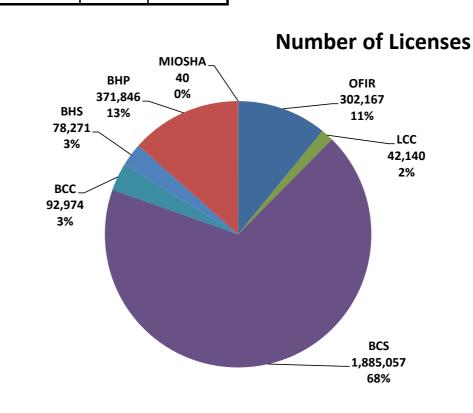

### How many licenses or permits are issued under LARA?

As of December 31, 2010 (with updates), 2,772,495 licenses and permits have been issued from agencies within LARA. The majority of these licenses and permits are issued from the Bureau of Commercial Services (68.0%). The next largest number of licenses and permits are issued from the Bureau of Health Professions (13.4%) and another 10.9% are issued from the Office of Financial and Insurance Regulation. A comprehensive analysis of the number of licenses and permits issued from each applicable LARA agency is included in Appendix 2.