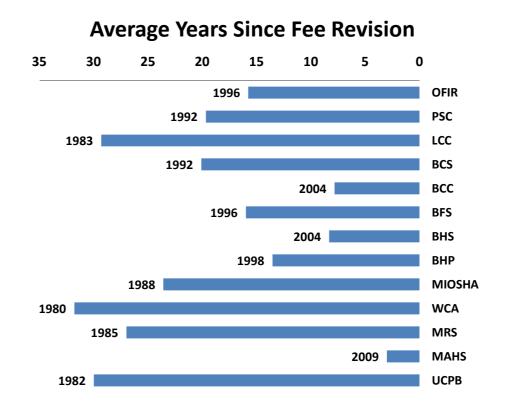

One way to get a sense for the effect of inflation on fees collected under LARA is to look at the most recent year that a given fee was revised; this information is included in Appendix 1. To appreciate broader picture, one could calculate the average recent revision year for each agency within LARA and even for the entire Department. Doing just that, we come to the average recent fee revision year 1993 for LARA. A comprehensive analysis of average recent fee revision year for agencies within LARA is included in Appendix 2.