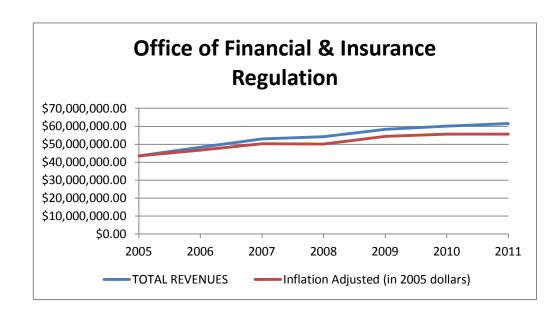

#### What are the revenues generated by fees collected under LARA?

The 259 fee objects generated total revenue of \$298,437,205 in FY 2011. The average annual revenue generated by fee objects between FY 2005 and FY 2011 was \$273,295,638. In FY 2011, fee objects generated 9.2% more revenue than the average (nominal) annual revenue generated between FY 2005 and FY 2011. Between FY 2005 and FY 2011, the (nominal) annual revenue generated by fee objects increased by 40.0%. A comprehensive analysis of the revenue generated by each fee object and totaled for each applicable LARA agency is included in Appendix 3.

## What is the effect of inflation on revenues generated by fees collected under LARA?

An issue of importance which affects the (nominal) revenues generated by fees collected under LARA is the effect of inflation<sup>3</sup>. During periods of inflation, the value of a fixed fee amount and its revenue stream is steadily eroded as the general price level increases. This has the effect of reducing the actual (or "real") value of the revenue relative to expenditures. By "deflating" revenues generated by fee objects collected under LARA to a specific point in time (2005 for our purposes), we can gain a clearer picture of the actual changes in LARA's fee revenues.

Regarding the fee revenues, adjusted for inflation, the 259 fee objects generated total (real) revenue of \$269,404,661 in FY 2011. The average annual revenue generated by fee objects, adjusted for inflation, between FY 2005 and FY 2011 was \$256,714,344. In FY 2011, fee objects generated 4.9% more revenue, adjusted for inflation, than the average annual revenue generated between FY 2005 and FY 2011. Between FY 2005 and FY 2011, the annual revenue generated by fee objects, adjusted

for inflation, increased by 26.4%. A comprehensive analysis of the inflation-adjusted revenue generated by each fee object and totaled for each applicable LARA agency is included in Appendix 3.