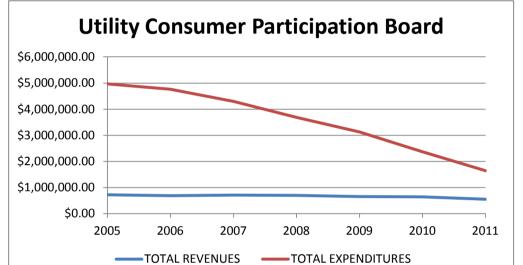

# What are the revenues deposited within LARA restricted funds and the expenditures withdrawn from these funds?

Most of the restricted funds within LARA are considered for this analysis<sup>4,5</sup>. In FY 2011 \$308,154,619 in revenues was deposited into these restricted funds and \$293,480,203 in expenditures and encumbrances was withdrawn or reserved. The average annual revenues deposited into these funds between FY 2005 and FY 2011 was \$275,102,091 of which \$285,573,152, on average, was withdrawn and expended. In FY 2011 deposited revenues are 12.0% higher than the FY 2005 to FY 2011 annual average and expenditures are 2.8% higher. Between FY 2005 and FY 2011, the annual revenues deposited into the restricted funds increased by 44.4%, while during that same period expenditures from the funds increased by 16.4%. A comprehensive analysis contrasting the revenues and expenditures over the past seven years, including inflation-adjusted amounts, for each of the restricted funds and totaled for each applicable agency within LARA is included in Appendix 4.

It is important to remember that this is an analysis of fund-level data and of not fee object-level data as reported in previous parts of this memo. The reason for the shift to fund-level data being that fee object-level data measures only the revenue generated by a fee before it is deposited into a restricted fund. After fee revenues are deposited within restricted funds, expenditures can be withdrawn. The crucial fact to remember is that there may be deposits into restricted funds that are not revenues generated by fee objects and likewise there may be withdrawals from restricted funds that are not exclusively for the administration and collection of fee objects.