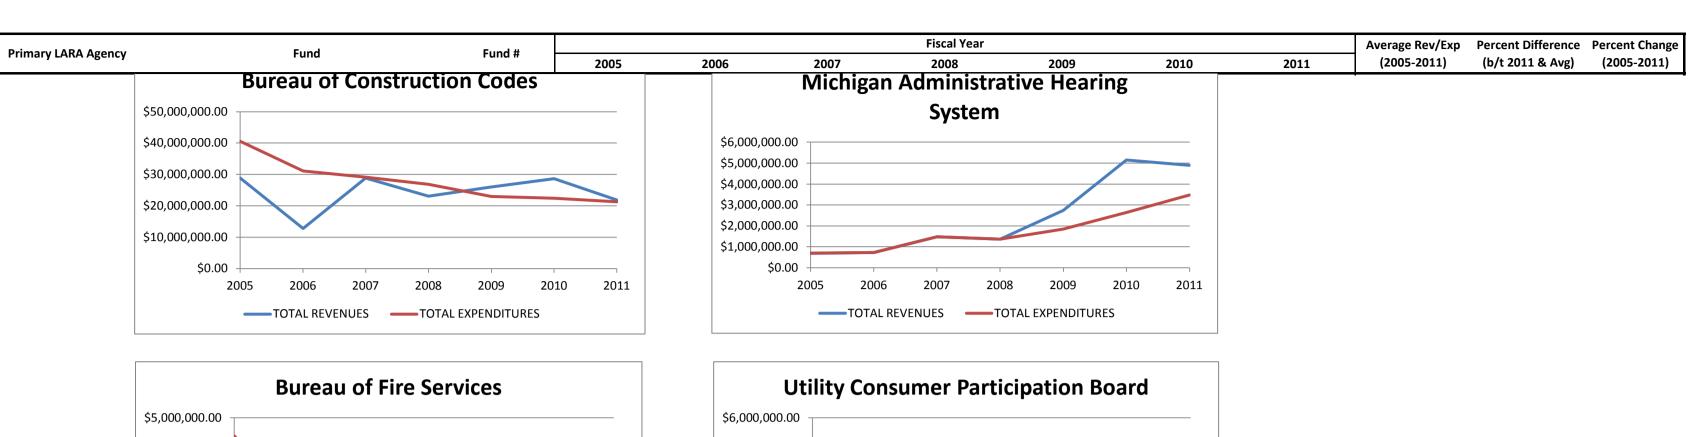

# What are the revenues deposited within LARA restricted funds and the expenditures withdrawn from these funds?

Most of the restricted funds within LARA are considered for this analysis<sup>4,5</sup>. In FY 2011 \$308,154,619 in revenues was deposited into these restricted funds and \$293,480,203 in expenditures and encumbrances was withdrawn or reserved. The average annual revenues deposited into these funds between FY 2005 and FY 2011 was \$275,102,091 of which \$285,573,152, on average, was withdrawn and expended. In FY 2011 deposited revenues are 12.0% higher than the FY 2005 to FY 2011 annual average and expenditures are 2.8% higher. Between FY 2005 and FY 2011, the annual revenues deposited into the restricted funds increased by 44.4%, while during that same period expenditures from the funds increased by 16.4%. A comprehensive analysis contrasting the revenues and expenditures over the past seven years, including inflation-adjusted amounts, for each of the restricted funds and totaled for each applicable agency within LARA is included in Appendix 4.

It is important to remember that this is an analysis of fund-level data and of not fee object-level data as reported in previous parts of this memo. The reason for the shift to fund-level data being that fee object-level data measures only the revenue generated by a fee before it is deposited into a restricted fund. After fee revenues are deposited within restricted funds, expenditures can be withdrawn. The crucial fact to remember is that there may be deposits into restricted funds that are not revenues generated by fee objects and likewise there may be withdrawals from restricted funds that are not exclusively for the administration and collection of fee objects.