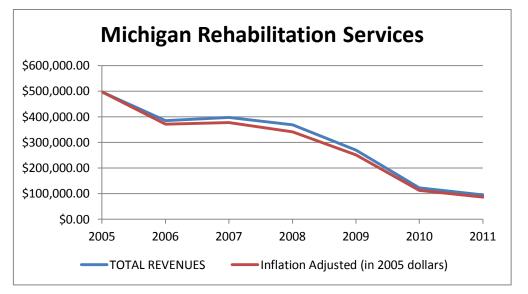

#### What are the revenues generated by fees collected under LARA?

The 259 fee objects generated total revenue of \$298,437,205 in FY 2011. The average annual revenue generated by fee objects between FY 2005 and FY 2011 was \$273,295,638. In FY 2011, fee objects generated 9.2% more revenue than the average (nominal) annual revenue generated between FY 2005 and FY 2011. Between FY 2005 and FY 2011, the (nominal) annual revenue generated by fee objects increased by 40.0%. A comprehensive analysis of the revenue generated by each fee object and totaled for each applicable LARA agency is included in Appendix 3.

## What is the effect of inflation on revenues generated by fees collected under LARA?

An issue of importance which affects the (nominal) revenues generated by fees collected under LARA is the effect of inflation<sup>3</sup>. During periods of inflation, the value of a fixed fee amount and its revenue stream is steadily eroded as the general price level increases. This has the effect of reducing the actual (or "real") value of the revenue relative to expenditures. By "deflating" revenues generated by fee objects collected under LARA to a specific point in time (2005 for our purposes), we can gain a clearer picture of the actual changes in LARA's fee revenues.

for inflation, increased by 26.4%. A comprehensive analysis of the inflation-adjusted revenue generated by each fee object and totaled for each applicable LARA agency is included in Appendix 3.