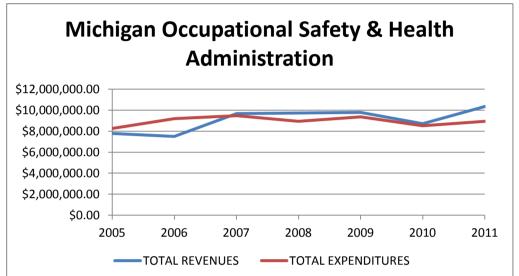

# What are the revenues deposited within LARA restricted funds and the expenditures withdrawn from these funds?

Most of the restricted funds within LARA are considered for this analysis<sup>4,5</sup>. In FY 2011 \$308,154,619 in revenues was deposited into these restricted funds and \$293,480,203 in expenditures and encumbrances was withdrawn or reserved. The average annual revenues deposited into these funds between FY 2005 and FY 2011 was \$275,102,091 of which \$285,573,152, on average, was withdrawn and expended. In FY 2011 deposited revenues are 12.0% higher than the FY 2005 to FY 2011 annual average and expenditures are 2.8% higher. Between FY 2005 and FY 2011, the annual revenues deposited into the restricted funds increased by 44.4%, while during that same period expenditures from the funds increased by 16.4%. A comprehensive analysis contrasting the revenues and expenditures over the past seven years, including inflation-adjusted amounts, for each of the restricted funds and totaled for each applicable agency within LARA is included in Appendix 4.

It is important to remember that this is an analysis of fund-level data and of not fee object-level data as reported in previous parts of this memo. The reason for the shift to fund-level data being that fee object-level data measures only the revenue generated by a fee before it is deposited into a restricted fund. After fee revenues are deposited within restricted funds, expenditures can be withdrawn. The crucial fact to remember is that there may be deposits into restricted funds that are not revenues generated by fee objects and likewise there may be withdrawals from restricted funds that are not exclusively for the administration and collection of fee objects.

It may be helpful to think of revenues generated by fee objects as a stream (revenue stream) and the restricted fund as a reservoir, water (money) flows down the stream into the reservoir (but can never flow back up the stream, hence no expenditure data at the fee-object level), once within the reservoir the water can either be allowed to accumulate or the local water authority (i.e. Appropriations Committee) can open up the dam valves and authorize water to flow out of the reservoir and into the hinterlands.