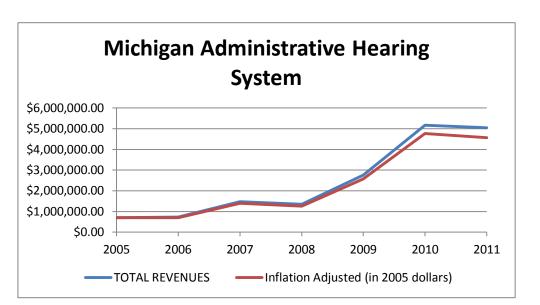

# What are the revenues deposited within LARA restricted funds and the expenditures withdrawn from these funds?

Most of the restricted funds within LARA are considered for this analysis<sup>4,5</sup>. In FY 2011 \$308,154,619 in revenues was deposited into these restricted funds and \$293,480,203 in expenditures and encumbrances was withdrawn or reserved. The average annual revenues deposited into these funds between FY 2005 and FY 2011 was \$275,102,091 of which \$285,573,152, on average, was withdrawn and expended. In FY 2011 deposited revenues are 12.0% higher than the FY 2005 to FY 2011 annual average and expenditures are 2.8% higher. Between FY 2005 and FY 2011, the annual revenues deposited into the restricted funds increased by 44.4%, while during that same period expenditures from the funds increased by 16.4%. A comprehensive analysis contrasting the revenues and expenditures over the past seven years, including inflation-adjusted amounts, for each of the restricted funds and totaled for each applicable agency within LARA is included in Appendix 4.