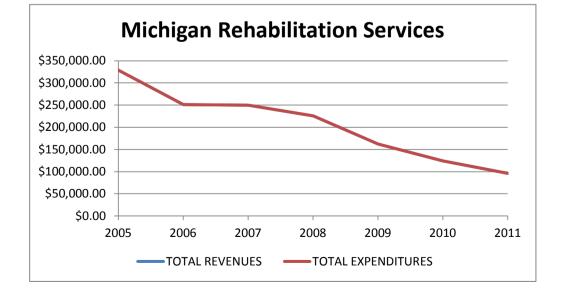

# What are the revenues deposited within LARA restricted funds and the expenditures withdrawn from these funds?

Most of the restricted funds within LARA are considered for this analysis<sup>4,5</sup>. In FY 2011 \$308,154,619 in revenues was deposited into these restricted funds and \$293,480,203 in expenditures and encumbrances was withdrawn or reserved. The average annual revenues deposited into these funds between FY 2005 and FY 2011 was \$275,102,091 of which \$285,573,152, on average, was withdrawn and expended. In FY 2011 deposited revenues are 12.0% higher than the FY 2005 to FY 2011 annual average and expenditures are 2.8% higher. Between FY 2005 and FY 2011, the annual revenues deposited into the restricted funds increased by 44.4%, while during that same period expenditures from the funds increased by 16.4%. A comprehensive analysis contrasting the revenues and expenditures over the past seven years, including inflation-adjusted amounts, for each of the restricted funds and totaled for each applicable agency within LARA is included in Appendix 4.

It is important to remember that this is an analysis of fund-level data and of not fee object-level data as reported in previous parts of this memo. The reason for the shift to fund-level data being that fee object-level data measures only the revenue generated by a fee before it is deposited into a restricted fund. After fee revenues are deposited within restricted funds, expenditures can be withdrawn. The crucial fact to remember is that there may be deposits into restricted funds that are not revenues generated by fee objects and likewise there may be withdrawals from restricted funds that are not exclusively for the administration and collection of fee objects.