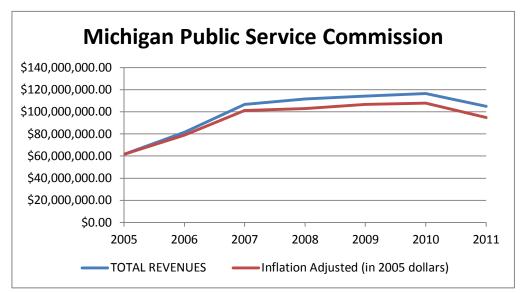

#### What are the revenues generated by fees collected under LARA?

The 259 fee objects generated total revenue of \$298,437,205 in FY 2011. The average annual revenue generated by fee objects between FY 2005 and FY 2011 was \$273,295,638. In FY 2011, fee objects generated 9.2% more revenue than the average (nominal) annual revenue generated between FY 2005 and FY 2011. Between FY 2005 and FY 2011, the (nominal) annual revenue generated by fee objects increased by 40.0%. A comprehensive analysis of the revenue generated by each fee object and totaled for each applicable LARA agency is included in Appendix 3.

## What is the effect of inflation on revenues generated by fees collected under LARA?

An issue of importance which affects the (nominal) revenues generated by fees collected under LARA is the effect of inflation<sup>3</sup>. During periods of inflation, the value of a fixed fee amount and its revenue stream is steadily eroded as the general price level increases. This has the effect of reducing the actual (or "real") value of the revenue relative to expenditures. By "deflating" revenues generated by fee objects collected under LARA to a specific point in time (2005 for our purposes), we can gain a clearer picture of the actual changes in LARA's fee revenues.

Regarding the fee revenues, adjusted for inflation, the 259 fee objects generated total (real) revenue of \$269,404,661 in FY 2011. The average annual revenue generated by fee objects, adjusted for inflation, between FY 2005 and FY 2011 was \$256,714,344. In FY 2011, fee objects generated 4.9% more revenue, adjusted for inflation, than the average annual revenue generated between FY 2005 and FY 2011. Between FY 2005 and FY 2011, the annual revenue generated by fee objects, adjusted

for inflation, increased by 26.4%. A comprehensive analysis of the inflation-adjusted revenue generated by each fee object and totaled for each applicable LARA agency is included in Appendix 3.