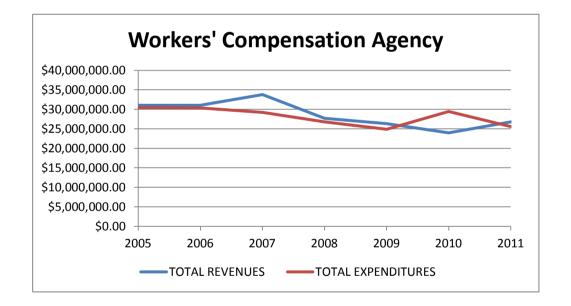

# What are the revenues deposited within LARA restricted funds and the expenditures withdrawn from these funds?

Most of the restricted funds within LARA are considered for this analysis<sup>4,5</sup>. In FY 2011 \$308,154,619 in revenues was deposited into these restricted funds and \$293,480,203 in expenditures and encumbrances was withdrawn or reserved. The average annual revenues deposited into these funds between FY 2005 and FY 2011 was \$275,102,091 of which \$285,573,152, on average, was withdrawn and expended. In FY 2011 deposited revenues are 12.0% higher than the FY 2005 to FY 2011 annual average and expenditures are 2.8% higher. Between FY 2005 and FY 2011, the annual revenues deposited into the restricted funds increased by 44.4%, while during that same period expenditures from the funds increased by 16.4%. A comprehensive analysis contrasting the revenues and expenditures over the past seven years, including inflation-adjusted amounts, for each of the restricted funds and totaled for each applicable agency within LARA is included in Appendix 4.

It is important to remember that this is an analysis of fund-level data and of not fee object-level data as reported in previous parts of this memo. The reason for the shift to fund-level data being that fee object-level data measures only the revenue generated by a fee before it is deposited into a restricted fund. After fee revenues are deposited within restricted funds, expenditures can be withdrawn. The crucial fact to remember is that there may be deposits into restricted funds that are not revenues generated by fee objects and likewise there may be withdrawals from restricted funds that are not exclusively for the administration and collection of fee objects.

It may be helpful to think of revenues generated by fee objects as a stream (revenue stream) and the restricted fund as a reservoir, water (money) flows down the stream into the reservoir (but can never flow back up the stream, hence no expenditure data at the fee-object level), once within the reservoir the water can either be allowed to accumulate or the local water authority (i.e. Appropriations Committee) can open up the dam valves and authorize water to flow out of the reservoir and into the hinterlands.