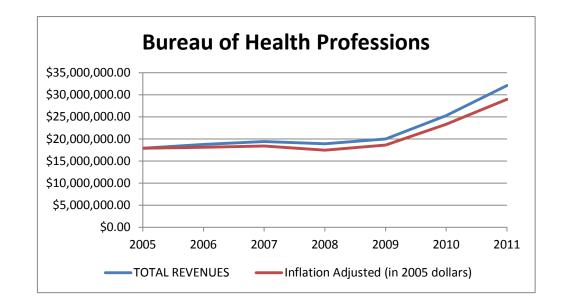

#### What are the revenues generated by fees collected under LARA?

The 259 fee objects generated total revenue of \$298,437,205 in FY 2011. The average annual revenue generated by fee objects between FY 2005 and FY 2011 was \$273,295,638. In FY 2011, fee objects generated 9.2% more revenue than the average (nominal) annual revenue generated between FY 2005 and FY 2011. Between FY 2005 and FY 2011, the (nominal) annual revenue generated by fee objects increased by 40.0%. A comprehensive analysis of the revenue generated by each fee object and totaled for each applicable LARA agency is included in Appendix 3.

## What is the effect of inflation on revenues generated by fees collected under LARA?

An issue of importance which affects the (nominal) revenues generated by fees collected under LARA is the effect of inflation<sup>3</sup>. During periods of inflation, the value of a fixed fee amount and its revenue stream is steadily eroded as the general price level increases. This has the effect of reducing the actual (or "real") value of the revenue relative to expenditures. By "deflating" revenues generated by fee objects collected under LARA to a specific point in time (2005 for our purposes), we can gain a clearer picture of the actual changes in LARA's fee revenues.

Regarding the fee revenues, adjusted for inflation, the 259 fee objects generated total (real) revenue of \$269,404,661 in FY 2011. The average annual revenue generated by fee objects, adjusted for inflation, between FY 2005 and FY 2011 was \$256,714,344. In FY 2011, fee objects generated 4.9% more revenue, adjusted for inflation, than the average annual revenue generated between FY 2005 and FY 2011. Between FY 2005 and FY 2011, the annual revenue generated by fee objects, adjusted

for inflation, increased by 26.4%. A comprehensive analysis of the inflation-adjusted revenue generated by each fee object and totaled for each applicable LARA agency is included in Appendix 3.