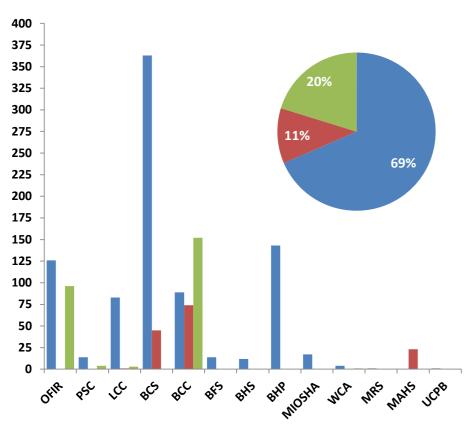

## What are the legal bases of fees collected under LARA?

All fees collected under LARA are sanctioned by legislative authority, i.e. authorized through statute. However, the *determination* of a fee (the amount, the frequency, the applicability, etc.) may be undertaken directly by the legislature via statute, or the legislature may authorize the administration to determine the fee via rule or order. 68.4% of these fees are determined by the legislature through statute while 31.5% are determined by the administration either via rule (11.3%) or order (20.2%). A comprehensive analysis of the legal basis of fees collected under each applicable LARA agency is included in Appendix 2.