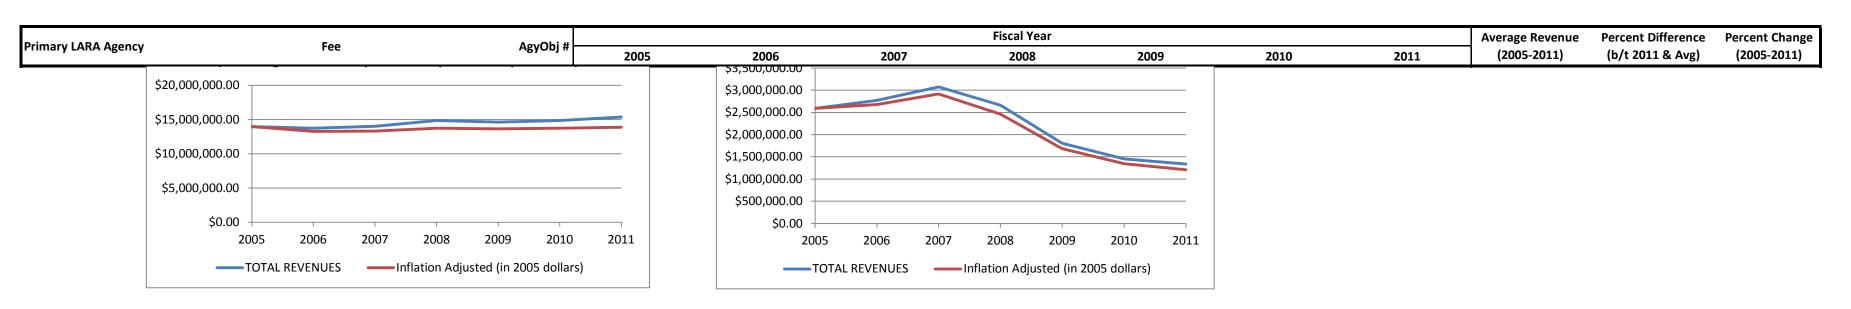

#### What are the revenues generated by fees collected under LARA?

The 259 fee objects generated total revenue of \$298,437,205 in FY 2011. The average annual revenue generated by fee objects between FY 2005 and FY 2011 was \$273,295,638. In FY 2011, fee objects generated 9.2% more revenue than the average (nominal) annual revenue generated between FY 2005 and FY 2011. Between FY 2005 and FY 2011, the (nominal) annual revenue generated by fee objects increased by 40.0%. A comprehensive analysis of the revenue generated by each fee object and totaled for each applicable LARA agency is included in Appendix 3.

## What is the effect of inflation on revenues generated by fees collected under LARA?

An issue of importance which affects the (nominal) revenues generated by fees collected under LARA is the effect of inflation<sup>3</sup>. During periods of inflation, the value of a fixed fee amount and its revenue stream is steadily eroded as the general price level increases. This has the effect of reducing the actual (or "real") value of the revenue relative to expenditures. By "deflating" revenues generated by fee objects collected under LARA to a specific point in time (2005 for our purposes), we can gain a clearer picture of the actual changes in LARA's fee revenues.

Regarding the fee revenues, adjusted for inflation, the 259 fee objects generated total (real) revenue of \$269,404,661 in FY 2011. The average annual revenue generated by fee objects, adjusted for inflation, between FY 2005 and FY 2011 was \$256,714,344. In FY 2011, fee objects generated 4.9% more revenue, adjusted for inflation, than the average annual revenue generated between FY 2005 and FY 2011. Between FY 2005 and FY 2011, the annual revenue generated by fee objects, adjusted

for inflation, increased by 26.4%. A comprehensive analysis of the inflation-adjusted revenue generated by each fee object and totaled for each applicable LARA agency is included in Appendix 3.