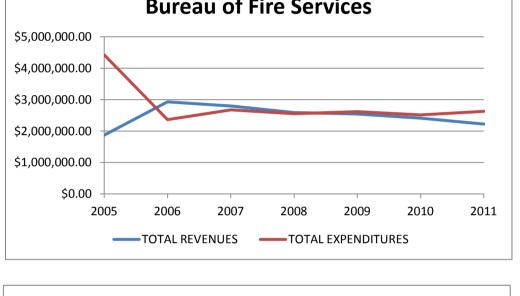

# What are the revenues deposited within LARA restricted funds and the expenditures withdrawn from these funds?

Most of the restricted funds within LARA are considered for this analysis<sup>4,5</sup>. In FY 2011 \$308,154,619 in revenues was deposited into these restricted funds and \$293,480,203 in expenditures and encumbrances was withdrawn or reserved. The average annual revenues deposited into these funds between FY 2005 and FY 2011 was \$275,102,091 of which \$285,573,152, on average, was withdrawn and expended. In FY 2011 deposited revenues are 12.0% higher than the FY 2005 to FY 2011 annual average and expenditures are 2.8% higher. Between FY 2005 and FY 2011, the annual revenues deposited into the restricted funds increased by 44.4%, while during that same period expenditures from the funds increased by 16.4%. A comprehensive analysis contrasting the revenues and expenditures over the past seven years, including inflation-adjusted amounts, for each of the restricted funds and totaled for each applicable agency within LARA is included in Appendix 4.

It is important to remember that this is an analysis of fund-level data and of not fee object-level data as reported in previous parts of this memo. The reason for the shift to fund-level data being that fee object-level data measures only the revenue generated by a fee before it is deposited into a restricted fund. After fee revenues are deposited within restricted funds, expenditures can be withdrawn. The crucial fact to remember is that there may be deposits into restricted funds that are not revenues generated by fee objects and likewise there may be withdrawals from restricted funds that are not exclusively for the administration and collection of fee objects.