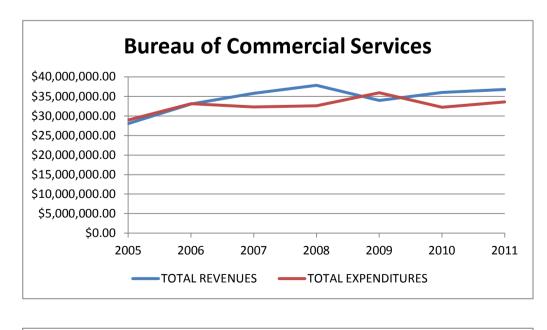

# What are the revenues deposited within LARA restricted funds and the expenditures withdrawn from these funds?

Most of the restricted funds within LARA are considered for this analysis<sup>4,5</sup>. In FY 2011 \$308,154,619 in revenues was deposited into these restricted funds and \$293,480,203 in expenditures and encumbrances was withdrawn or reserved. The average annual revenues deposited into these funds between FY 2005 and FY 2011 was \$275,102,091 of which \$285,573,152, on average, was withdrawn and expended. In FY 2011 deposited revenues are 12.0% higher than the FY 2005 to FY 2011 annual average and expenditures are 2.8% higher. Between FY 2005 and FY 2011, the annual revenues deposited into the restricted funds increased by 44.4%, while during that same period expenditures from the funds increased by 16.4%. A comprehensive analysis contrasting the revenues and expenditures over the past seven years, including inflation-adjusted amounts, for each of the restricted funds and totaled for each applicable agency within LARA is included in Appendix 4.

It is important to remember that this is an analysis of fund-level data and of not fee object-level data as reported in previous parts of this memo. The reason for the shift to fund-level data being that fee object-level data measures only the revenue generated by a fee before it is deposited into a restricted fund. After fee revenues are deposited within restricted funds, expenditures can be withdrawn. The crucial fact to remember is that there may be deposits into restricted funds that are not revenues generated by fee objects and likewise there may be withdrawals from restricted funds that are not exclusively for the administration and collection of fee objects.

It may be helpful to think of revenues generated by fee objects as a stream (revenue stream) and the restricted fund as a reservoir, water (money) flows down the stream into the reservoir (but can never flow back up the stream, hence no expenditure data at the fee-object level), once within the reservoir the water can either be allowed to accumulate or the local water authority (i.e. Appropriations Committee) can open up the dam valves and authorize water to flow out of the reservoir and into the hinterlands.